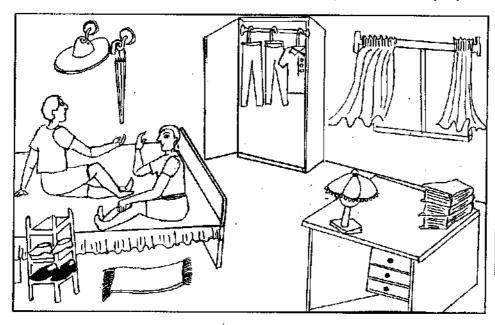

### O Test 3

Study the picture given below. Fill in the blanks in the paragraph using the words given in the box. Write the letter of the correct word in the blank. The first one is done for you.

| (a) | bed |
|-----|-----|
|-----|-----|

- (b) curtains
- (c) cupboard
- (d) umbrella
- (e) friend
- (f) table
- (g) lamp
- (h) drawers
- (i) books
- (j) trousers
- (k) wall

| This picture shows Chatura's room. His (1), Isuru is sitting near him on                    |
|---------------------------------------------------------------------------------------------|
| his (2) There is a (3) with three (4) in the room. A pile of                                |
| (5) and the (6) he uses to study can also be seen here. The (7)                             |
| of the window are partly open. In the (8), he has hung a shirt and two pairs of             |
| (9) There is a cap and an (10) on the hangers fixed to the (11)                             |
| There are two pairs of shoes on the shoe rack. One is white and the other is black. Chatura |
| keeps his room neat and tidy.                                                               |