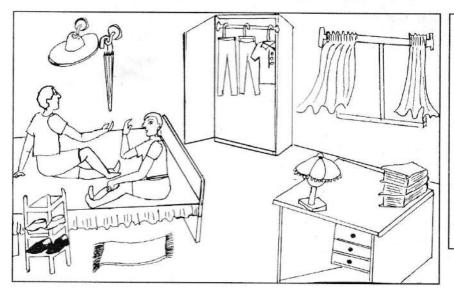

### O Test 3

Study the picture given below. Fill in the blanks in the paragraph using the words given in the box. Write the letter of the correct word in the blank. The first one is done for you.

| (a) | bed |
|-----|-----|
|-----|-----|

- (b) curtains
- (c) cupboard
- (d) umbrella
- (e) friend
- (f) table
- (g) lamp
- (h) drawers
- (i) books
- (j) trousers
- (k) wall

| This picture shows Chatura's room. His (1), Isuru is sitting near him on                    |
|---------------------------------------------------------------------------------------------|
| his (2) There is a (3) with three (4) in the room. A pile of                                |
| (5) and the (6) he uses to study can also be seen here. The (7)                             |
| of the window are partly open. In the (8), he has hung a shirt and two pairs of             |
| (9) There is a cap and an (10) on the hangers fixed to the (11)                             |
| There are two pairs of shoes on the shoe rack. One is white and the other is black. Chatura |
| keeps his room neat and tidy.                                                               |